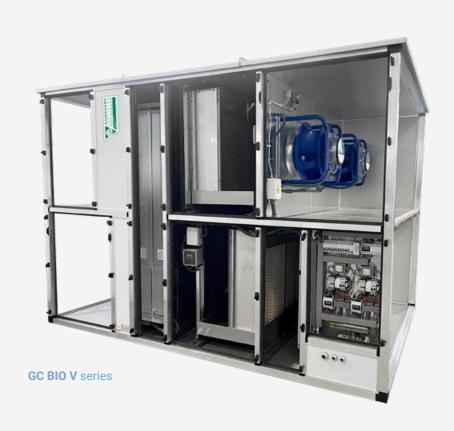

# Air treatment units with evaporative cooling

**GC BIO V** 

Vertical bio-air conditioners

**GC BIO H** 

Horizontal bio-air conditioners

**GC BIO V** 

series

**GC BIO H** 

# 100% outdoor air bio-air conditioners with a high energy performance GC BIO V series — GC BIO H series

Bio-air conditioners with double evaporative cooling system, with cellulose panels and an advanced energy recovery system.

#### Main characteristics

- Flow rates from 1,000 m<sup>3</sup>/h to 80,000 m<sup>3</sup>/h
- EC Plug Fan
- Extruded aluminium profile with thermal bridge break
- Rotary or static heat-sensitive recovery unit
- Evaporative humidifiers in supply and return or outdoor air.
- Evaporative panels made of inorganic material to prevent coil proliferation
- Water recirculation pump
- Solenoid valve in water inlet and drain
- ON/OFF or proportional control panel with automatic tank emptying
- Self-cleaning system
- Conductivity sensor