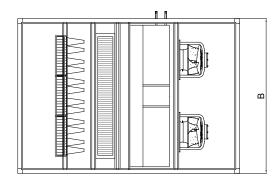

|---------------------------|
| GC 10.5 BIO H | 10500                     |
| GC 12.0 BIO H | 12000                     |
| GC 15.0 BIO H | 15000                     |
| GC 18.0 BIO H | 18000                     |
| GC 21.5 BIO H | 21500                     |
| GC 24.0 BIO H | 24000                     |

| Model         | Nominal flow rate<br>m <sup>3</sup> /h |
|---------------|----------------------------------------|
| GC 30.0 BIO H | 30000                                  |
| GC 35.0 BIO H | 35000                                  |
| GC 40.0 BIO H | 40000                                  |
| GC 50.0 BIO H | 50000                                  |
| GC 60.0 BIO H | 60000                                  |
| GC 80.0 BIO H | 80000                                  |

## Configuration





## **Quick select**





Innovation in air treatment units



Avda. del Castell, 31 08570 Torelló (Barcelona) Tel. +34 930 130 703 info@decaclima.com

www.decaclima.com