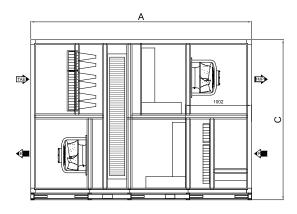

--|---------------------------|
| GC 10.5 BIO H | 10500                     |
| GC 12.0 BIO H | 12000                     |
| GC 15.0 BIO H | 15000                     |
| GC 18.0 BIO H | 18000                     |
| GC 21.5 BIO H | 21500                     |
| GC 24.0 BIO H | 24000                     |

| Model         | Nominal flow rate<br>m <sup>3</sup> /h |
|---------------|----------------------------------------|
| GC 30.0 BIO H | 30000                                  |
| GC 35.0 BIO H | 35000                                  |
| GC 40.0 BIO H | 40000                                  |
| GC 50.0 BIO H | 50000                                  |
| GC 60.0 BIO H | 60000                                  |
| GC 80.0 BIO H | 80000                                  |

## Configuration





## **Quick select**





Innovation in air treatment units



Avda. del Castell, 31 08570 Torelló (Barcelona) Tel. +34 930 130 703 info@decaclima.com

www.decaclima.com