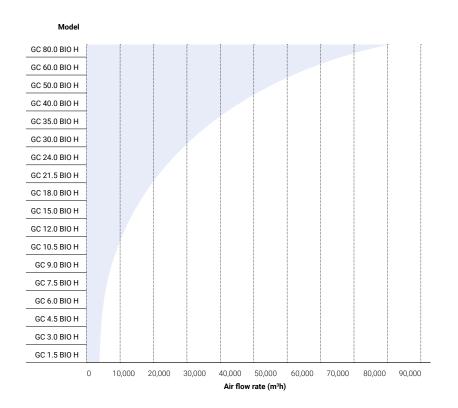

#### Main characteristics

- Flow rates from 1,000 m<sup>3</sup>/h to 80,000 m<sup>3</sup>/h
- EC Plug Fan
- Extruded aluminium profile with thermal bridge break
- Rotary or static heat-sensitive recovery unit
- Evaporative humidifiers in supply and return or outdoor air.
- Evaporative panels made of inorganic material to prevent coil proliferation
- Water recirculation pump
- Solenoid valve in water inlet and drain
- ON/OFF or proportional control panel with automatic tank emptying
- Self-cleaning system
- Conductivity sensor

#### **Technical characteristics**

| Model        | Nominal flow rate m <sup>3</sup> /h |
|--------------|-------------------------------------|
| GC 1.5 BIO H | 1500                                |
| GC 3.0 BIO H | 3000                                |
| GC 4.5 BIO H | 4500                                |
| GC 6.0 BIO H | 6000                                |
| GC 7.5 BIO H | 7500                                |
| GC 9.0 BIO H | 9000                                |

| Model         | Nominal flow rate<br>m³/h |
|---------------|---------------------------|
| GC 10.5 BIO H | 10500                     |
| GC 12.0 BIO H | 12000                     |
| GC 15.0 BIO H | 15000                     |
| GC 18.0 BIO H | 18000                     |
| GC 21.5 BIO H | 21500                     |
| GC 24.0 BIO H | 24000                     |

| Model         | Nominal flow rate<br>m <sup>3</sup> /h |
|---------------|----------------------------------------|
| GC 30.0 BIO H | 30000                                  |
| GC 35.0 BIO H | 35000                                  |
| GC 40.0 BIO H | 40000                                  |
| GC 50.0 BIO H | 50000                                  |
| GC 60.0 BIO H | 60000                                  |
| GC 80.0 BIO H | 80000                                  |